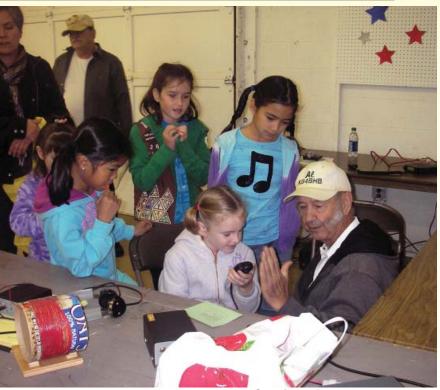

thereafter?

The Ole Virginia Hams Amateur Radio Club will hold its Christmas/Year End Holiday Party on

Sunday, December 11, 2011 5:30 pm to 8:30 pm at the

Yorkshire Restaurant 7537 Centreville Road, Manassas Park, Virginia

Please be sure to use the Side Entrance for the Event Room reserved for this Party.

This will be a Pot Luck event again this year so please bring your favorite holiday dish to share

Everyone, including spouses and significant others, are invited to attend!

The OVH will also be collecting new, unwrapped toys for the U.S. Marines' annual Toys for Tots campaign

Please RSVP

via email to: KG4TVM@HOTMAIL.COM or by Telephone to: 703-257-3566

Several OVH members participated at the October 15, 2011 Girl Scout Adventure Day at the Prince William County Fairgrounds.







Teaser photos for the upcoming presentation about his new homebrew High Power HF Amplifier by Bob / K4HJF at the November 21, 2011 OVH Meeting





Rear view from slightly above

Side view from slightly above



Top view

Image: DX Toolbox™
www.blackcatsystems.com

O O O ATRiclantallunder 7. Imaginate 10 Ontoines: 141341 in Rearing 38 day

# Get Your General Class License!

Tired of only being able to operate on 2 meters?

- Get on the high frequency (HF) bands!
- Communicate across the country and around the world!

Your Technician Class license was a great introduction to the world of Amateur Radio, but now it's time to move up to "the big leagues." Since the FCC has removed the Morse code testing requirement, getting your General Class license is now even easier and faster!

The Ole