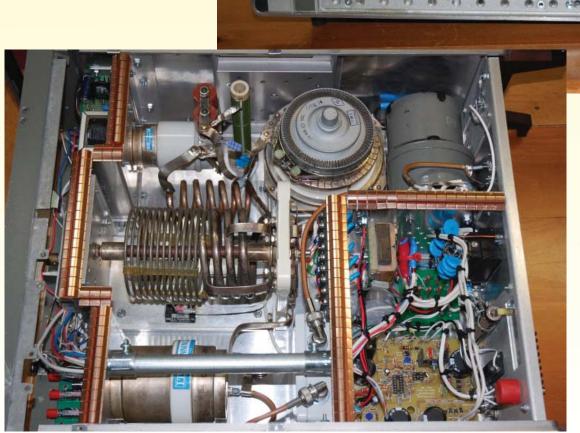

We have a very exciting presentation for the next meeting, Bob / K4HJF will bring in and discuss his HF amplifier project. Bob is not new to building amplifiers; he has built them from the ground up and with great success I might add. Bob has taken the same "roll your own" approach to his new project, meaning his own design from the case up. This will be a "not to miss" presentation. Bob has done a an absolutely wonderful job and I personally hope you find it inspiring enough that you will undertake such a project.