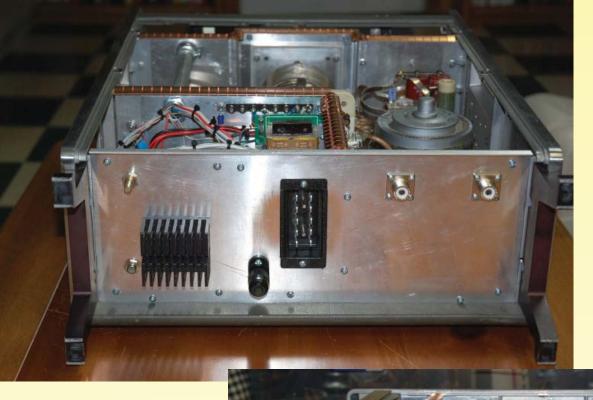

We have a very exciting presentation for the next meeting, Bob / K4HJF will bring in and discuss his HF amplifier project. Bob is not new to building amplifiers; he has built them from the ground up and with great success I might add. Bob has taken the same "roll your own" approach to his new project, meaning his own design from the case up. This will be a "not to miss" presentation. Bob has done a an absolutely wonderful job and I personally hope you find it inspiring enough that you will undertake such a project.