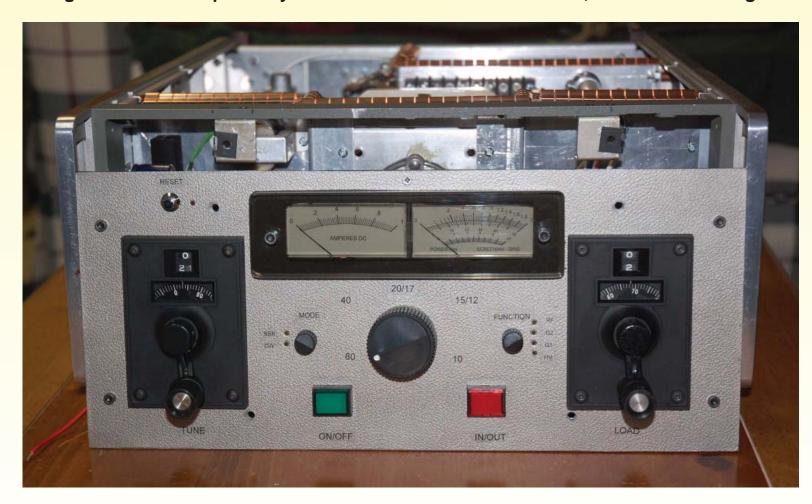

We have a very exciting presentation for the next meeting, Bob / K4HJF will bring in and discuss his HF amplifier project. Bob is not new to building amplifiers; he has built them from the ground up and with great success I might add. Bob has taken the same "roll your own" approach to his new project, meaning his own design from the case up. This will be a "not to miss" presentation. Bob has done a an absolutely wonderful job and I personally hope you find it inspiring enough that you will undertake such a project.