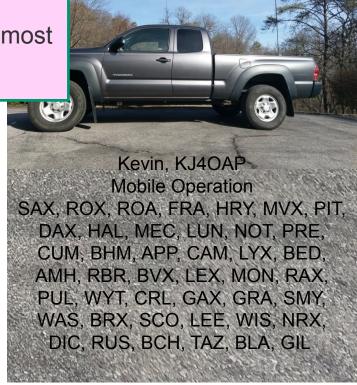

## Announced Operations Please submit your operation

Top of Spy Rock
With Boy Scout Troop 55

We tried this in 2018 and will try again in 2019.

Need to get move coverage in most counties/cities.

#### KI4FW:

"Rick's *Independent City Rambler*".
Planned Route: ALX, ARL, FCX, FFX, FXX, MPX, MAX, PRW, FBX.
20M & 40M CW.